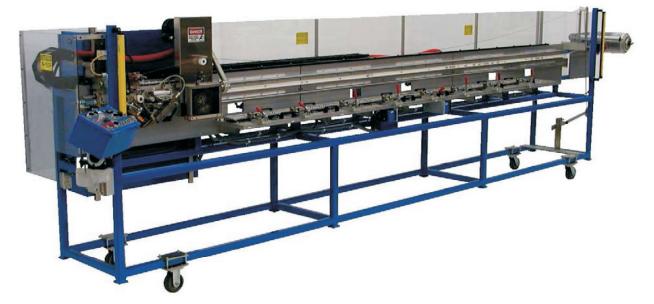

## MODEL TS-510-C HEAT BOND TAPING MACHINE

The TS-510-C Heat Bond Taping Machine is designed to apply 3M Brand heat activated tape in lengths from 6" to 120" to profile extrusions or molded parts for the industrial, consumer, and automotive OEM markets.

The product is clamped in a stationary fixture by the operator. After the operator clamps the part and presses the start button, the TS510 head automatically starts the tape and applies it across the length of the product. Upon completion of the cycle, the taping head returns to its home position. Heated air is blown onto the heat activated adhesive and product from an electric heat torch on the applicator. The TS-510-C can be adapted to run a wide variety of extrusion profiles.

## PRODUCT SPECIFICATIONS

Tape: 3M Brand acrylic foam heat activated tape

Tape Width: Min: .25 (6.4mm); Max: 1.00 (25.4mm) or wider on special apps. Tape Roll Size: Max: 18.0" (460mm) Tape Lengths: 6" - 120" Laminating Speed: Max: 17 ft/min.(5.2/min) Profile dependent

## MACHINE SPECIFICATIONS

Electrical: 220V, 1Ph, 50/60 Hz,30A Air: 80 PSI (550 kPa) min pressure; 350 SCFH (2.8 liters/sec) volume; 3/8 dia. air line (min) Size: 12 ft. L X 3 ft. W X 5 ft. H Weight: 700-900 lbs. Optional Accessories: Surface Buffing, Liner